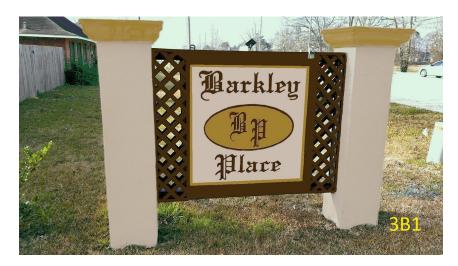

At previous membership meetings we discussed refreshing the Barkley Place sign with a new, brighter color scheme. Our Board members continued to review many samples of new color schemes and recently focused on three candidates that are shown below. The brown & gold color scheme shown in the first sample, labeled 3B1, was the most popular of the three, and is now proposed for implementation.

The exact paint colors will need to be chosen from the paint supplier's color samples, and may not exactly match the appearance of a rendition on diverse computer device screens. These colors will achieve our goal of a light background with dark lettering for good contrast for readability. The light color on the columns will also support the overall visibility of the sign structure.