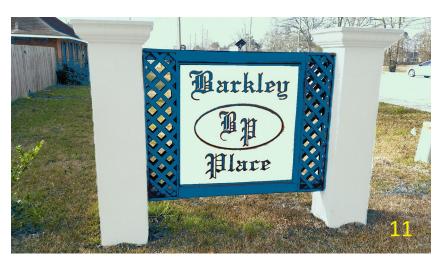

At previous membership meetings we discussed refreshing the Barkley Place sign with a new, brighter color scheme. Our Board members continued to review many samples of new color schemes and recently focused on three candidates that are shown below. The brown & gold color scheme shown in the first sample, labeled 3B1, was the most popular of the three, and is now proposed for implementation.