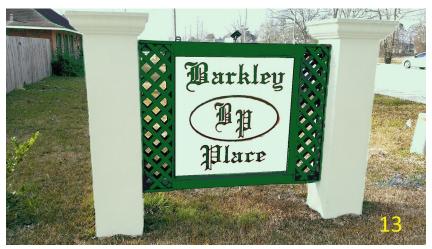

At previous membership meetings we discussed refreshing the Barkley Place sign with a new, brighter color scheme. Our Board members continued to review many samples of new color schemes and recently focused on three candidates that are shown below. The brown & gold color scheme shown in the first sample, labeled 3B1, was the most popular of the three, and is now proposed for implementation.